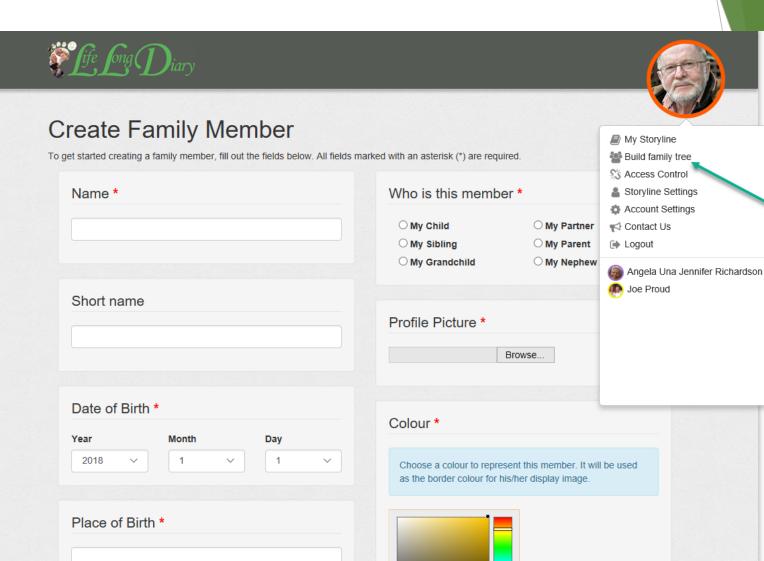

#### Create Family Member

To get started creating a family member, fill out the fields below. All fields marked with an asterisk (\*) are required.

| Name *            | Who is this member *                                                                                       |
|-------------------|------------------------------------------------------------------------------------------------------------|
|                   | My Child My Partner   My Sibling My Parent   My Grandchild My Nephew / Nieco                               |
| Short name        |                                                                                                            |
|                   | Profile Picture *                                                                                          |
|                   | Browse                                                                                                     |
| Date of Birth *   |                                                                                                            |
| Year Month Day    | Colour *                                                                                                   |
| 2018 v 1 v 1 v    | Choose a colour to represent this member. It will be us<br>as the border colour for his/her display image. |
| Place of Birth *  |                                                                                                            |
|                   |                                                                                                            |
|                   |                                                                                                            |
| Date of Marriage  |                                                                                                            |
| Year Month Day    |                                                                                                            |
|                   |                                                                                                            |
| Place of Marriage |                                                                                                            |
|                   |                                                                                                            |
|                   |                                                                                                            |
| Spouse            |                                                                                                            |
|                   |                                                                                                            |
|                   |                                                                                                            |
| Date of Death     |                                                                                                            |
| Year Month Day    |                                                                                                            |
| · · · ·           |                                                                                                            |
| Create Family     | Member Cancel                                                                                              |
| cicale i anniy    |                                                                                                            |

Powered by eZ Publish

This begins the second element of your LifeLongDiary, the generation of your family tree. You will complete this form for each member in your four generation family tree.

To create any family tree member you must have the information in each section with a red asterisk\*. You will also need a head and shoulders Profile Picture and choose a colour for this member.

If you don't have all the other information (ie. not marked with a red asterisk) asked for you can fill it in later. When all the available information is completed click or tap on the "Create Family Member" button.