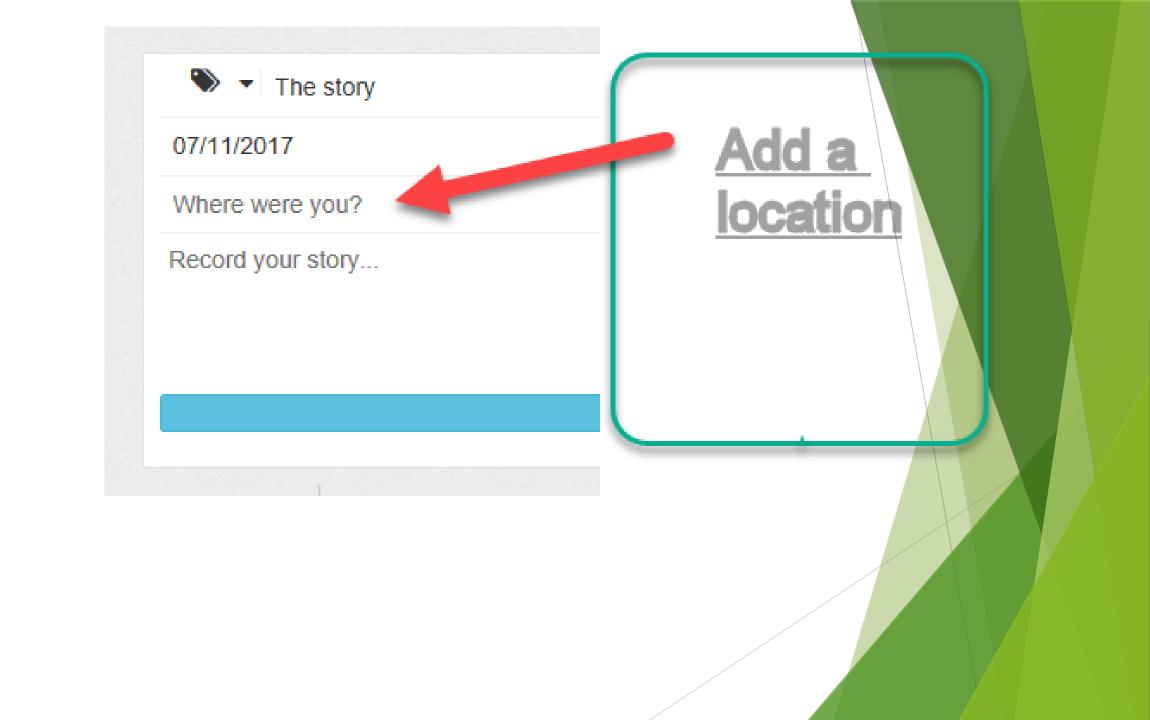

This is where you start to record your story. The 'tag' is very useful as your story gets longer. If you type the 'tag' in the search box it will find it quickly.

Next, create a title and record your story, add a date, location, images and videos to illustrate your story if required. When all the photos and videos are uploaded, click on the 'Record Story' bar. Please be patient as the images and videos are uploaded.