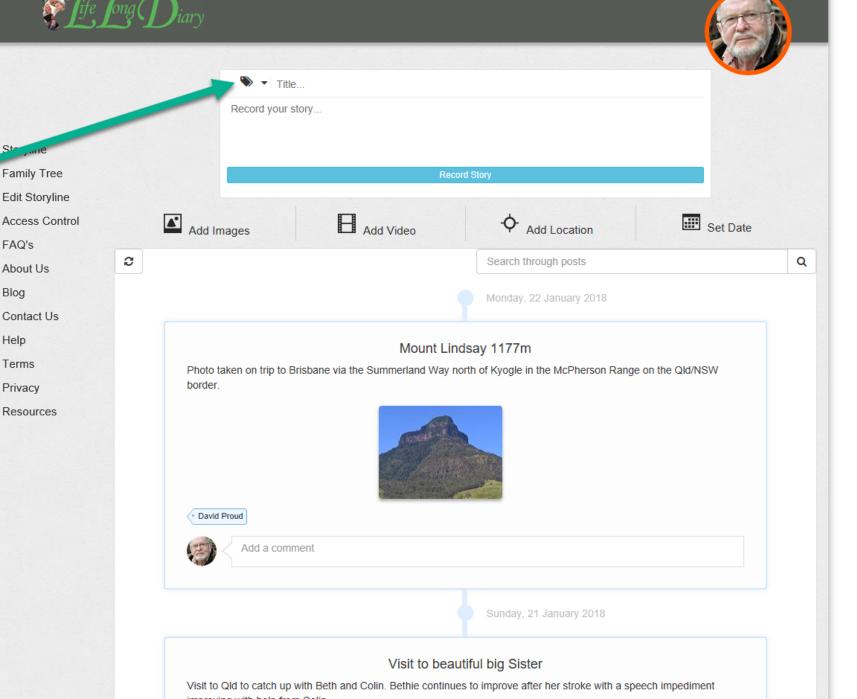

This is where you start to record your story. The 'tag' is very useful as your story gets longer. If you type the 'tag' in the search box it will find it quickly.

Next, create a title and record your story, add a date, location, images and videos to illustrate your story if required. When all the photos and videos are uploaded, click on the 'Record Story' bar. Please be patient as the images and videos are uploaded.